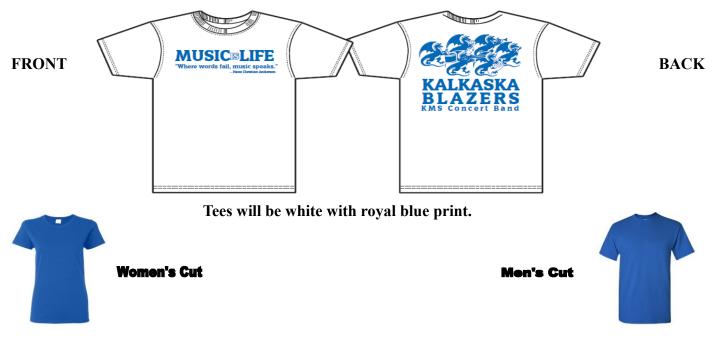

## How Does This Work?

We are offering a fun and easy way to earn a FREE Band Spirit Shirt while also earning money for your trip fund. Usually, every four years, Mr. Chissus takes the high school band on a major trip. Past trip destinations have included Chicago, New York City, and even Disney World! Now is the time to earn money towards that trip!

The cost of the t-shirts will depend on how many are ordered. **All band members are expected to raise enough money to purchase one shirt.** These shirts will worn for both the Trout Festival parade and the spring concert.

\*\**Parents and other music supporters may purchase t-shirts in adult or youth sizes for \$15 each.* Those orders go towards the total number. The more shirts that are ordered, the lower the cost.

Adult Sizes-Small Medium Large X-Large Youth Sizes-Small (6/8) Medium (10/12) Large (14/16) 2XL and 3XL are available for an additional \$2.00 ea. 4XL and 5XL are available for an additional \$4.00 from base price.